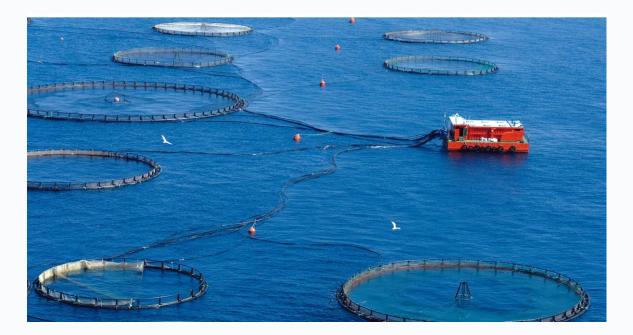

### AUTOMATIC FEEDING SYSTEMS

### HOW IT WORKS

- THE SYSTEM CONVEYN THE REQUIRED AMOUNT OF FEED TO THE LINE THROUGT THE DESING UNIT.
- AT THE SAME TIME THE SYSTEM ADJUST THE SPEED OF BOWER ACCORDING TO THE DISTANCE OF CAGE AND DIAMETER OF PIPE, AND THE SELECTED AMOUNT OF FEED IN SEND TO THE CAGE