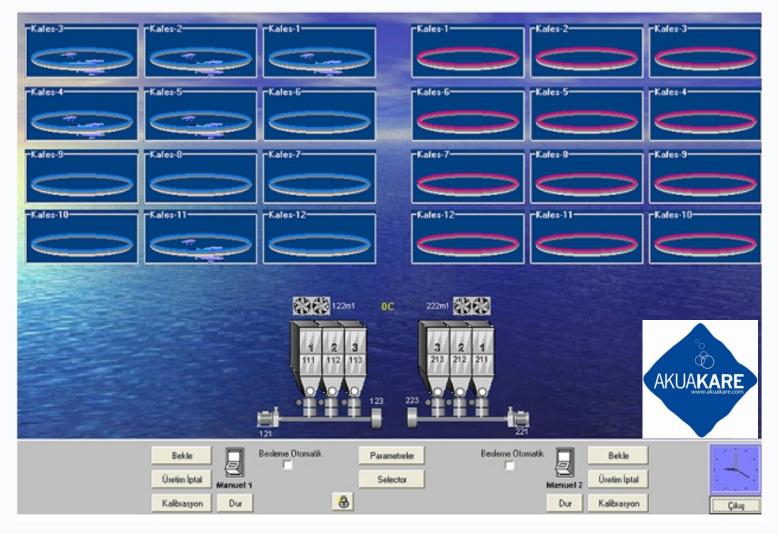

### HOW IT WORKS

- THE SYSTEM CONVEYN THE REQUIRED AMOUNT OF FEED TO THE LINE THROUGT THE DESING UNIT.
- AT THE SAME TIME THE SYSTEM ADJUST THE SPEED OF BOWER ACCORDING TO THE DISTANCE OF CAGE AND DIAMETER OF PIPE, AND THE SELECTED AMOUNT OF FEED IN SEND TO THE CAGE

#### THE ADVANTAGES OF AUTOMATION

- TO REGULATE THE PERIOD OF FEEDING AND THE AMOUNT OF FEED AND DISTRIBUTE THE ADJUSTED AMOUNT OF FEED TO THE CAGES.
- TO DISTRIBUTE THE FEED TO THE CAGES WHICH IS ADJUSTED ACCORDING TO THE SEA CONDITION, THE LEVELOF STRESS OF FISH.
- TO INSTALL AND OPERATE THE ROTATING DISTRIBUTION OF FEED IN CAGE,
- THE COLLECTION OF ALL DATAS OF PRODUCTS AND DELIVERY OF ALL THOSE TO CENTRAL SYSTEM, AND EVALUATE OF ALL THOSE DATAS.