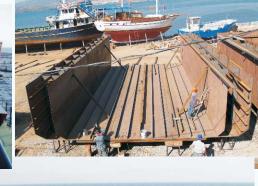

Construction: Profil and steel plates of 3701 quality

## FEEDING BARGE

There are types six or nine silos with a carrying capacity 130-150 tons of feed. In construction of our barg we use profile and steel plates of 3701 quality. The barges are certified by CLASS SOCIETIES.