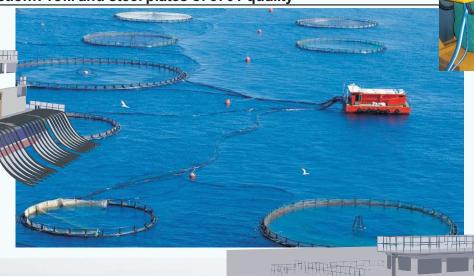

## FEEDING BARGE

There are types six or nine silos with a carrying capacity 130-150 tons of feed. In construction of our barg we use profile and steel plates of 3701 quality. The barges are certified by CLASS SOCIETIES.

The barges have four safety tanks. Further the barges are equiped with control room, engine room, diver's room, WC/shower, kitchens, living room, drinking water tank, seawage tank and F.O tanks. The bottom and verticalare of the barges have five coat of paint, applied professionally. Interiors are painted three coat of paints.