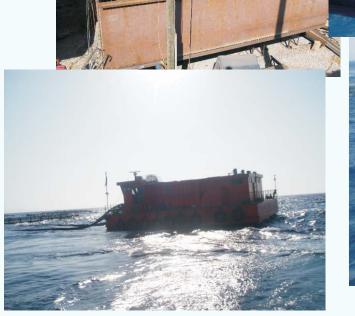

## FEEDING BARGE

There are types six or nine silos with a carrying capacity 130-150 tons of feed. In construction of our barg we use profile and steel plates of 3701 quality. The barges are certified by CLASS SOCIETIES.

The barges have four safety tanks. Further the barges are equiped with control room, engine room, diver's room, WC/shower, kitchens, living room, drinking water tank, seawage tank and F.O tanks. The bottom and verticalare of the barges have five coat of paint, applied professionally. Interiors are painted three coat of paints.