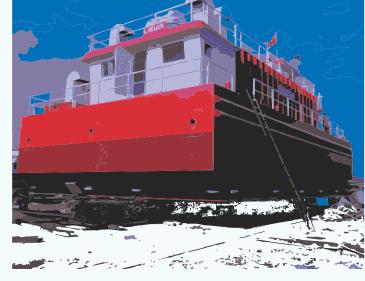

## FEEDING BARGE

There are types six or nine silos with a carrying capacity 130-150 tons of feed. In construction of our barg we use profile and steel plates of 3701 quality. The barges are certified by CLASS SOCIETIES.

The barges have four safety tanks. Further the barges are equiped with control room, engine room, diver's room, WC/shower, kitchens, living room, drinking water tank, seawage tank and F.O tanks. The bottom and verticalare of the barges have five coat of paint, applied professionally. Interiors are painted three coat of paints.