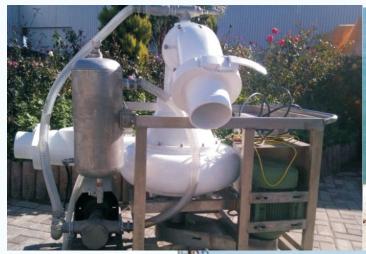

## **FISH POMP**

- •Live fish transfers from 1grs to 550grs, both for hatcheries & and farms
- Gentle transfer with special design and fine tuned flow with electromotor RPM controls
- Combined working with fish grading and vaccination machines,
- Simple and time saving farm operations. Harvesting, grading, vaccination, transfer and live fish transports. One of the most important helper to reduce labor costs of your farm.
- High pumping height up to 5 meters
- High capacity with low energy consumptions (up to 100.000kgs/hour)
- Made of Inox and marine grade materials for resistance against corrosive hard seawater environments

## For gentle transferring of your live fish

| <u> </u>  |             |              |
|-----------|-------------|--------------|
| Model     | SR 4"       | SR 6"        |
| Capacity  | 50ton/hours | 100ton/hours |
| Fish Size | 1-200grs    | 200-550grs   |
| Max.Power | 2,2KW       | 5,5KW        |
| Diametrer | 100mm       | 150mm        |