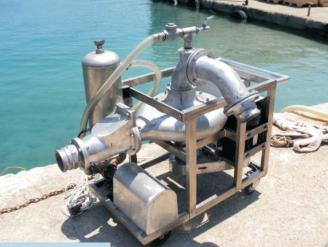

## **FISH POMP**

- •Live fish transfers from 1grs to 550grs, both for hatcheries & and farms
- Gentle transfer with special design and fine tuned flow with electromotor RPM controls
- Combined working with fish grading and vaccination machines,
- Simple and time saving farm operations. Harvesting, grading, vaccination, transfer and live fish transports. One of the most important helper to reduce labor costs of your farm.
- High pumping height up to 5 meters
- High capacity with low energy consumptions (up to 100.000kgs/hour)
- Made of Inox and marine grade materials for resistance against corrosive hard seawater environments

## For gentle transferring of your live fish

| <u> </u>  |             |              |
|-----------|-------------|--------------|
| Model     | SR 4"       | SR 6"        |
| Capacity  | 50ton/hours | 100ton/hours |
| Fish Size | 1-200grs    | 200-550grs   |
| Max.Power | 2,2KW       | 5,5KW        |
| Diametrer | 100mm       | 150mm        |