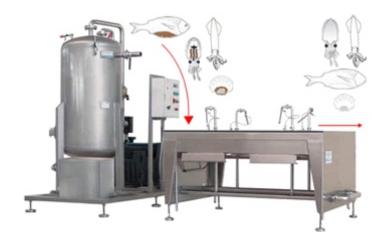

## Fish Processing / OMAR / Squid, cuttlefish eviscerating machine

This machine eviscerates squid, cuttle fish,

cephalapods and any kind of fish (except flat fishes)

through a sucking gun that carries the offal's into an offal's tank.

This special suction system allows to remove the offal's and blood and drastically reduce bacterial level

Different models are available from 1 to 8 operators. ( Depends on your capacity. )

Sucking gun for each operator.

Warning light to stop working process when offal tank is full

Capacity: One fish every 3-4 seconds (per operator)

Working table and offal's tank built in stainless steel.